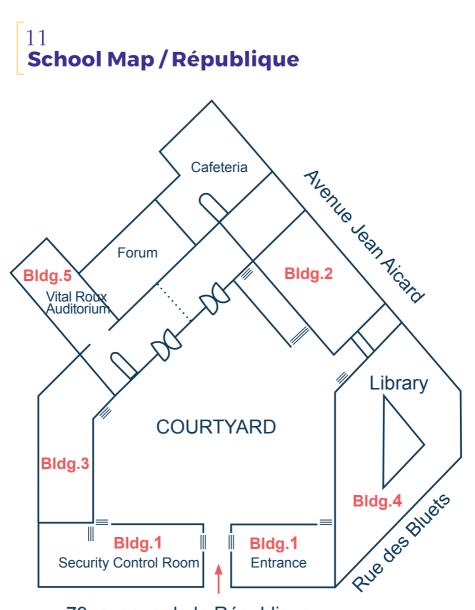

# 1 **Paris Libraries**

The Paris Campus has two libraries: Montparnasse Library & République Library

#### Location

Montparnasse: the library is located on the lower level of the Montparnasse building. République: The library is located on the ground floor of building 4, on the right of the main courtyard.