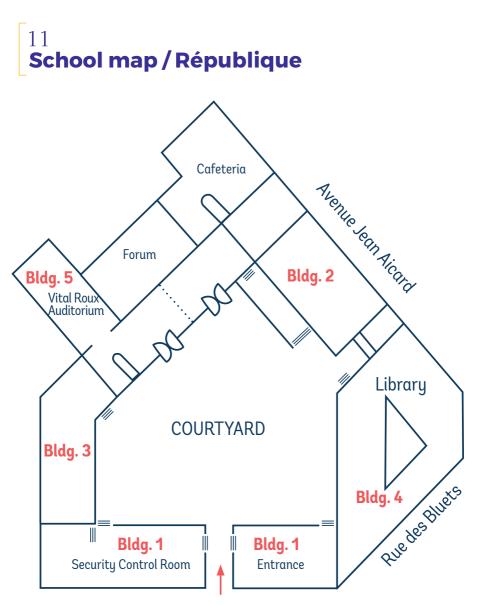

### Location

Montparnasse: the library is located on the lower level of the Montparnasse building. République: The library is located on the ground floor of building 4, on the right of the main courtyard.

## 10 **Staff directory**