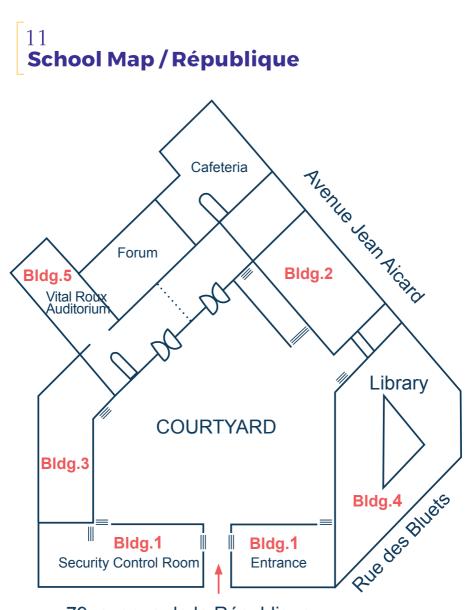

# 1 **Paris Libraries**

The Paris Campus has two libraries: Montparnasse Library & République Library

#### Location

Montparnasse: the library is located on the lower level of the Montparnasse building. République: The library is located on the ground floor of building 4, on the right of the main courtyard.