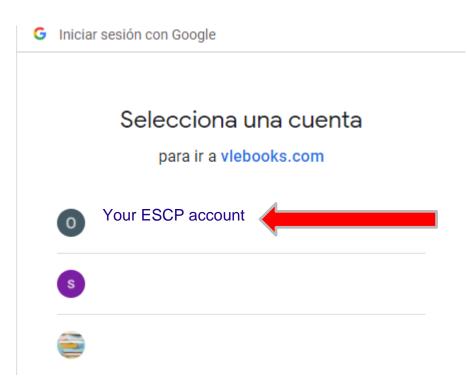

| +D Logon                           |           |          |       |                        | 1          | Office 365 |  |
|                                                                                                                                                                                                                                                                                                                       | Forgotten Password?                |           |          |       |                        | G          | Google     |  |



### FINDING EBOOKS: VLeBooks links

Select now your ESCP email account:





### FINDING EBOOKS: VLeBooks links

Find your ebook if you don't see the cover:





#### LIBRARY STAFF - Contacts



Olga

López

Library Madrid Campus bibliotecamadrid@escp.eu



Library Manager Olga Lopez olopez@escp.eu



Library Assistant Álvaro Poyato apoyato@escp.eu