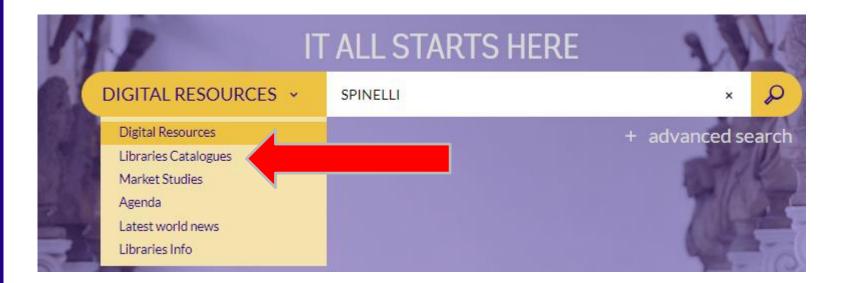

## DIGITAL RESOURCES SUBSCRIBED BY ESCP

Here you will find ebooks, journals, reports, etc. subscribed by ESCP on all campuses for reading and downloading ONLINE in digital format.

To find ebooks click on "Libraries Catalogues"

### ESCP LIBRARIES CATALOGUES

Here you will find the paper books and ebooks of the ESCP libraries in London - Madrid - Paris