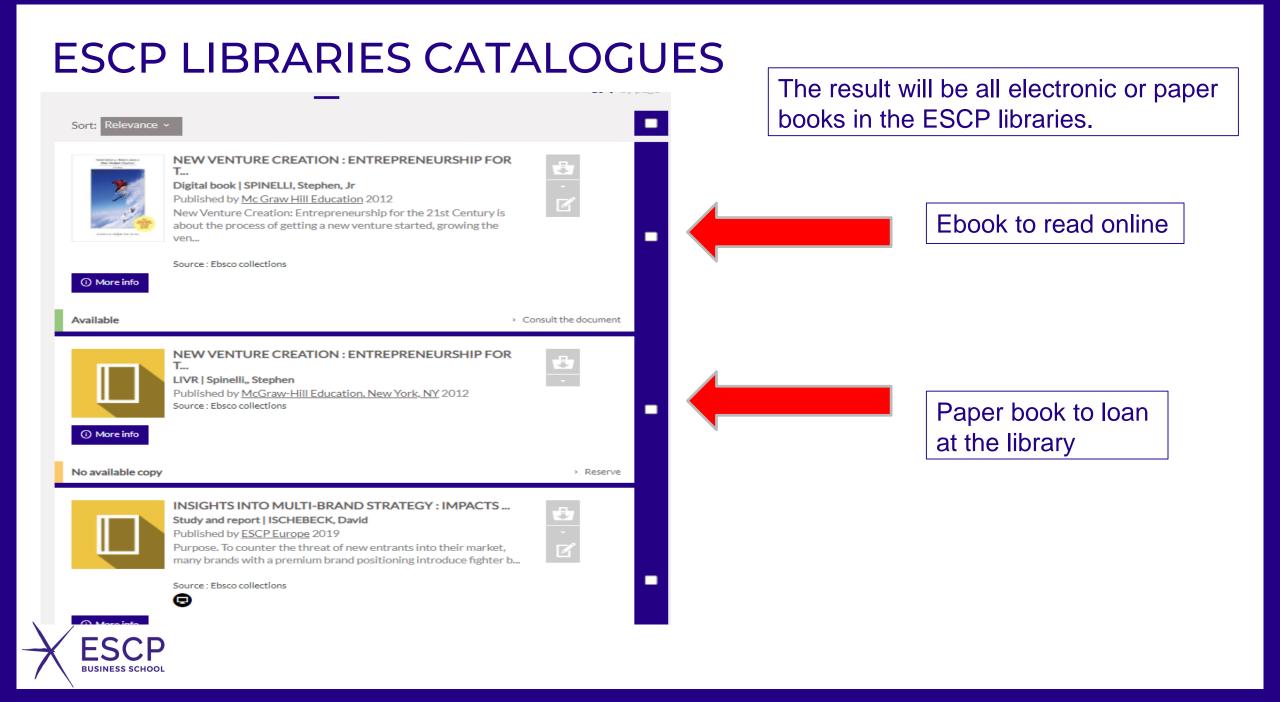

### ESCP LIBRARIES CATALOGUES

Here you will find the paper books and ebooks of the ESCP libraries in London - Madrid - Paris