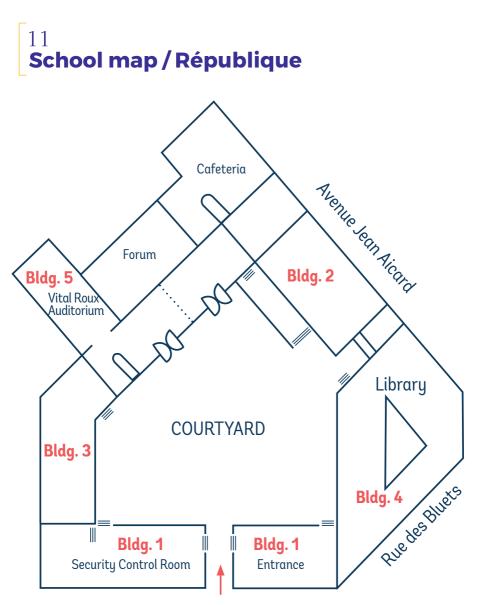

## Location

Montparnasse: the library is located on the lower level of the Montparnasse building. République: The library is located on the ground floor of building 4, on the right of the main courtyard.