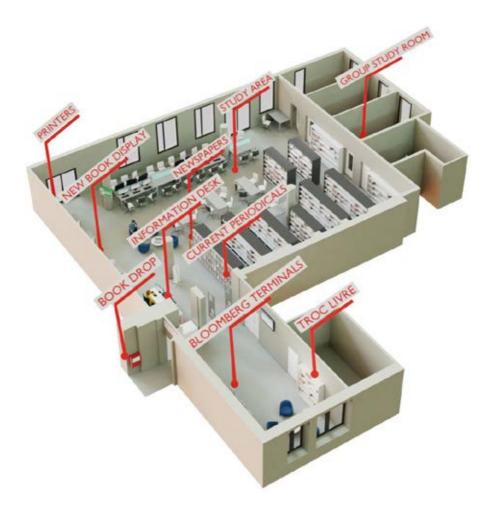

## 9 **Library facilities**

- At République: 1, 500 m<sup>2</sup> 30 computers connected to the Internet
- At Montparnasse: 500 m<sup>2</sup> 17 computers including 3 Bloomberg PC equipped with dual screens
- Colour and black and white photocopier-scanner-printer (Multi-Functional Devices).
   Student card is required for printing and photocopying. Student ID is preloaded with 200 free units.

Note: Under French legislation, reproduction of library materials is restricted to private use.

- Study spaces
- Reading lounges
- Bloomberg Space in Montparnasse
- République: 6 group study rooms: 5 rooms on the upper floor (4023 à 4027) and 1 room on the ground floor of the library (4014A) are available for reservation
- Montparnasse: 3 group study rooms in the library available for reservation